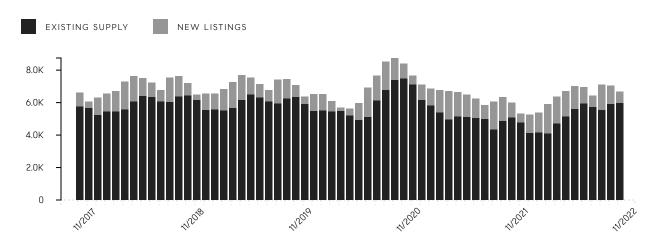

## Manhattan Market Insights November 2022

INVENTORY

### **Total Inventory**





## Manhattan Market Insights November 2022

CONTRACTS SIGNED

### Market Share By Price (Last Ask)





## Manhattan Monthly Market Insights

## Manhattan Market Insights November 2022

OVERALL

|                               | NOV 2022    | OCT 2022    | % CHANGE | NOV 2021    | % CHANGE |
|-------------------------------|-------------|-------------|----------|-------------|----------|
| AVERAGE SALE PRICE            | \$2,020,613 | \$1,912,427 | 5.7%     | \$1,896,515 | 6.5%     |
| MEDIAN SALE PRICE             | \$1,175,000 | \$1,064,735 | 10.4%    | \$1,100,000 | 6.8%     |
| AVERAGE PRICE PER SQUARE FOOT | \$1,561     | \$1,487     | 5.0%     | \$1,417     | 10.2%    |
| AVERAGE DAYS ON MARKET        | 159         | 144         | 10.4%    | 177         | -10.2%   |
| AVERAGE DIS