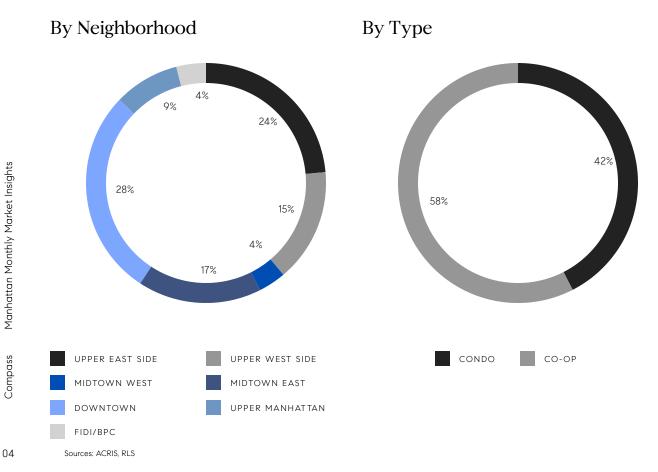

## Manhattan Market Insights November 2022

INVENTORY

### **Total Inventory**





## Manhattan Market Insights November 2022

CONTRACTS SIGNED

### Market Share By Price (Last Ask)





## Manhattan Monthly Market Insights

## Manhattan Market Insights November 2022

OVERALL

|                               | NOV 2022    | OCT 2022    | % CHANGE | NOV 2021    | % CHANGE |
|-------------------------------|-------------|-------------|----------|-------------|----------|
| AVERAGE SALE PRICE            | \$2,020,613 | \$1,912,427 | 5.7%     | \$1,896,515 | 6.5%     |
| MEDIAN SALE PRICE             | \$1,175,000 | \$1,064,735 | 10.4%    | \$1,100,000 | 6.8%     |
| AVERAGE PRICE PER SQUARE FOOT | \$1,561     | \$1,487     | 5.0%     | \$1,417     | 10.2%    |
| AVERAGE DAYS ON MARKET        | 159         | 144         | 10.4%    | 177         | -10.2%   |
| AVERAGE DISCOUNT              | 5%          | 6%          |          | 6%          |          |
| INVENTORY