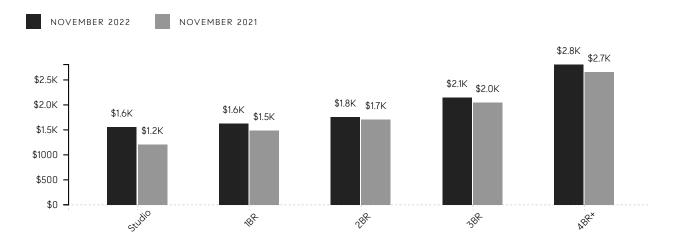

-------------|-------------|-------------|----------|-------------|----------|
| AVERAGE SALE PRICE            | \$2,746,560 | \$2,704,347 | 1.6%     | \$2,782,431 | -1.3%    |
| MEDIAN SALE PRICE             | \$1,650,000 | \$1,500,178 | 10.0%    | \$1,680,000 | -1.8%    |
| AVERAGE PRICE PER SQUARE FOOT | \$1,829     | \$1,756     | 4.2%     | \$1,701     | 7.5%     |
| AVERAGE DAYS ON MARKET        | 189         | 167         | 13.2%    | 210         | -10.0%   |
| AVERAGE DISCOUNT              | 5%          | 6%          |          | 7%          |          |
| INVENTORY                     | 3,536       | 3,700       | -4.4%    | 3,152       | 12.2%    |
| CONTRACTS SIGNED              | 313         | 324         | -3.4%    | 663         | -52.8%   |

## Average Price Per Square Foot



# Manhattan Monthly Market Insights

## Sonno

## Manhattan Market Insights November 2022

CO-OPS

|                               | NOV 2022    | OCT 2022    | % CHANGE | NOV 2021    | % CHANGE |
|-------------------------------|-------------|-------------|----------|-------------|----------|
| AVERAGE SALE PRICE            | \$1,306,603 | \$1,336,486 | -2.2%    | \$1,162,614 | 12.4%    |
| MEDIAN SALE PRICE             | \$795,000   | \$810,000   | -1.9%    | \$760,000   | 4.6%     |
| AVERAGE PRICE PER SQUARE FOOT | \$1,078     | \$1,077     | 0.1%     | \$1,009     | 6.8%     |
| AVERAGE DAYS ON MARKET        | 133         | 130         | 2.3%     | 153         | -13.1%   |
| AVERAGE DISCOUNT              | 5%          | 6%          |          | 5%          |          |
| INVENTORY