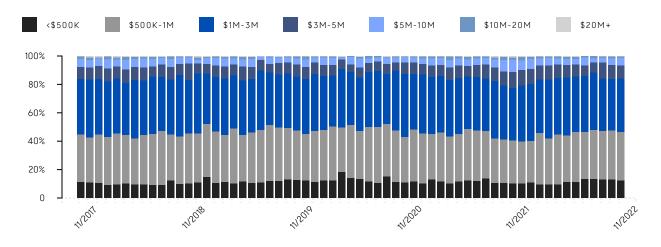

## Manhattan Market Insights November 2022

INVENTORY

### **Total Inventory**





## Manhattan Market Insights November 2022

CONTRACTS SIGNED

### Market Share By Price (Last Ask)





## Manhattan Monthly Market Insights

## Manhattan Market Insights November 2022

OVERALL

|                               | NOV 2022    | OCT 2022    | % CHANGE | NOV 2021    | % CHANGE |
|-------------------------------|-------------|-------------|----------|-------------|----------|
| AVERAGE SALE PRICE            | \$2,020,613 | \$1,912,427 | 5.7%     | \$1,896,515 | 6.5%     |
| MEDIAN SALE PRICE             | \$1,175,000 | \$1,064,735 | 10.4%    | \$1,100,000 | 6.8%     |
| AVERAGE PRICE PER SQUARE FOOT | \$1,561     | \$1,487     | 5.0%     | \$1,417     | 10.2%    |
| AVERAGE DAYS ON MARKET        | 159         | 144         | 10.4%    | 177         | -10.2%   |
| AVERAGE DISCOUNT              | 5%          | 6%          |          | 6%          |          |
| INVENTORY