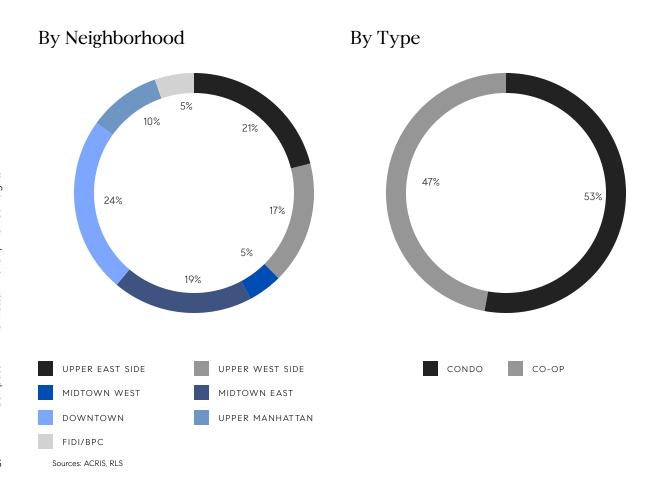

## Manhattan Market Insights November 2022

INVENTORY

### **Total Inventory**





## Manhattan Market Insights November 2022

CONTRACTS SIGNED

### Market Share By Price (Last Ask)





## Manhattan Monthly Market Insights

## Manhattan Market Insights November 2022

OVERALL

|                               | NOV 2022    | OCT 2022    | % CHANGE | NOV 2021    | % CHANGE |
|-------------------------------|-------------|-------------|----------|-------------|----------|
| AVERAGE SALE PRICE            | \$2,020,613 | \$1,912,427 | 5.7%     | \$1,896,515 | 6.5%     |
| MEDIAN SALE PRICE             | \$1,175,000 | \$1,064,735 | 10.4%    | \$1,100,000 | 6.8%     |
| AVERAGE PRICE PER SQUARE FOOT | \$1,561     | \$1,487     | 5.0%     | \$1,417     | 10.2%    |
| AVERAGE DAYS ON MARKET        | 159         | 144         | 10.4%    | 177         | -10.2%   |
| AVERAGE DISCO