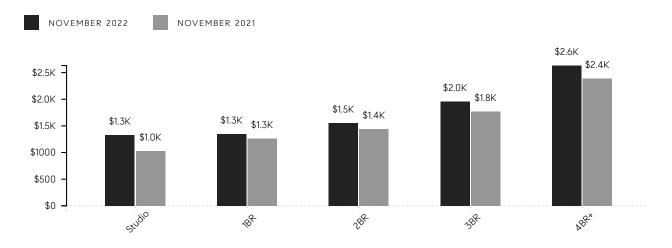

------------|-------------|-------------|----------|-------------|----------|
| AVERAGE SALE PRICE            | \$2,020,613 | \$1,912,427 | 5.7%     | \$1,896,515 | 6.5%     |
| MEDIAN SALE PRICE             | \$1,175,000 | \$1,064,735 | 10.4%    | \$1,100,000 | 6.8%     |
| AVERAGE PRICE PER SQUARE FOOT | \$1,561     | \$1,487     | 5.0%     | \$1,417     | 10.2%    |
| AVERAGE DAYS ON MARKET        | 159         | 144         | 10.4%    | 177         | -10.2%   |
| AVERAGE DISCOUNT              | 5%          | 6%          |          | 6%          |          |
| INVENTORY                     | 6,688       | 7,049       | -5.1%    | 6,015       | 11.2%    |
| CONTRACTS SIGNED              | 737         | 769         | -4.2%    | 1,360       | -45.8%   |

### Average Price Per Square Foot



# Manhattan Monthly Market Insights

## Manhattan Market Insights November 2022

CONDOS

|                               | NOV 2022    | OCT 2022    | % CHANGE | NOV 2021    | % CHANGE |
|-------------------------------|-------------|-------------|----------|-------------|----------|
| AVERAGE SALE PRICE            | \$2,746,560 | \$2,704,347 | 1.6%     | \$2,782,431 | -1.3%    |
| MEDIAN SALE PRICE             | \$1,650,000 | \$1,500,178 | 10.0%    | \$1,680,000 | -1.8%    |
| AVERAGE PRICE PER SQUARE FOOT | \$1,829     | \$1,756     | 4.2%     | \$1,701     | 7.5%     |
| AVERAGE DAYS ON MARKET        | 189         | 167         | 13.2%    | 210         | -10.0%   |
| AVERAGE DISCOUNT              | 5%          | 6%          |          | 7%          |          |
| INVENTORY